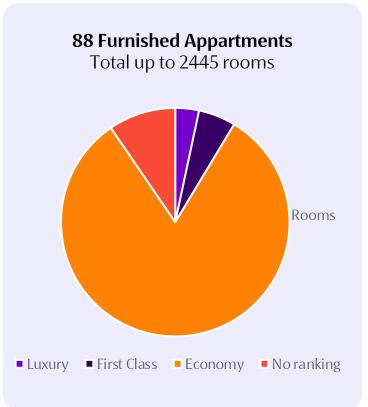

# **Aseer Accommodation Landscape:** Exploring Stay Options

For budget-conscious travelers, Aseer boasts a myriad of economy accommodations. Whether it is cozy furnished apartments or budget hotels offering essential amenities, visitors can find comfort without breaking the bank.