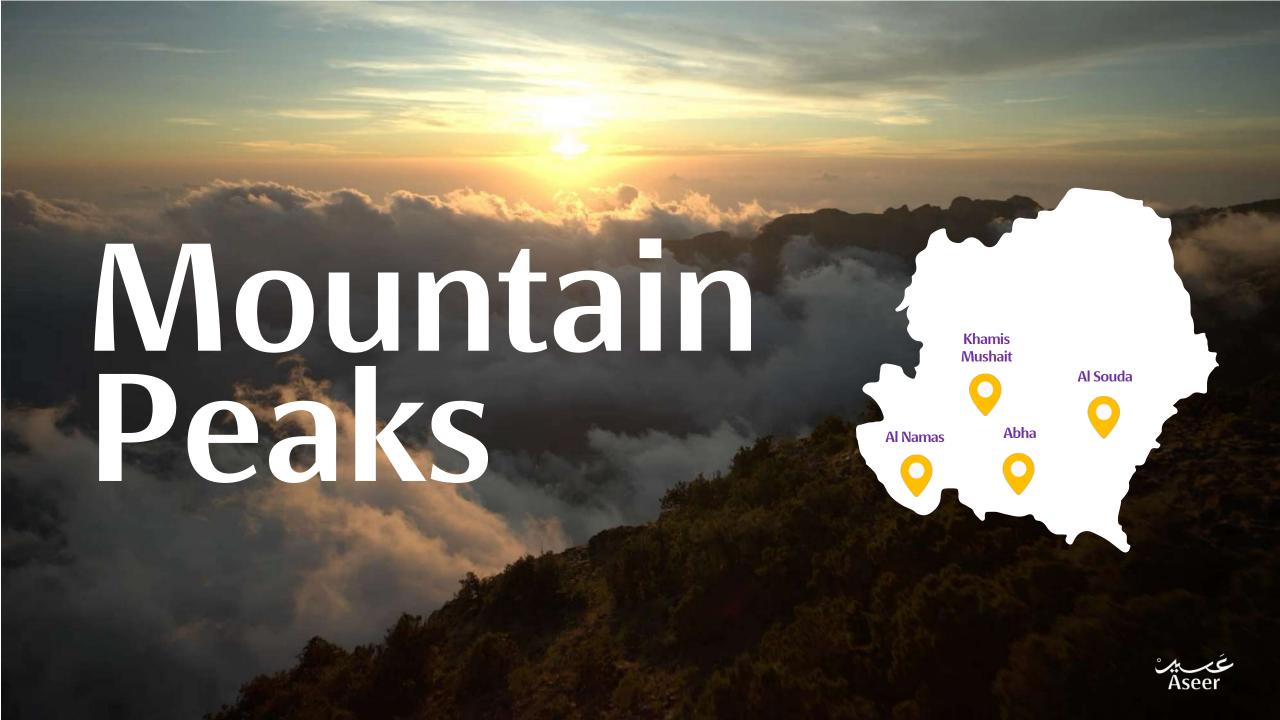

# Aseer's Hidden Gem

In Aseer, the landscapes are a testament to nature's artistry, offering a diverse array of views and contrasting climatic conditions.

The region encompasses lofty mountain peaks, accounting for 34.3% of the area, with elevations ranging from 2000 to 3000 meters.