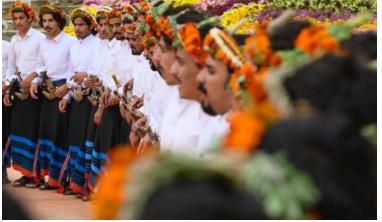

# Home of culture and arts

Aseer is a vibrant tapestry of colors and folk arts, encapsulating a fusion of customs and traditions that embody the authentic spirit of the Kingdom of Saudi Arabia. Each tradition and custom in Aseer serves as a testament to a cultural heritage that resonates to this day through its festivals and arts.

The renowned Aseeri Kat Art, showcased in various arts and handicrafts, has been acknowledged by UNESCO as an intangible cultural heritage. Additionally, Aseer is celebrated for the "Qasab" style, characterized by circular or rectangular structures crafted from mud, stone, or a combination of both, historically used for military observation or grain storage.