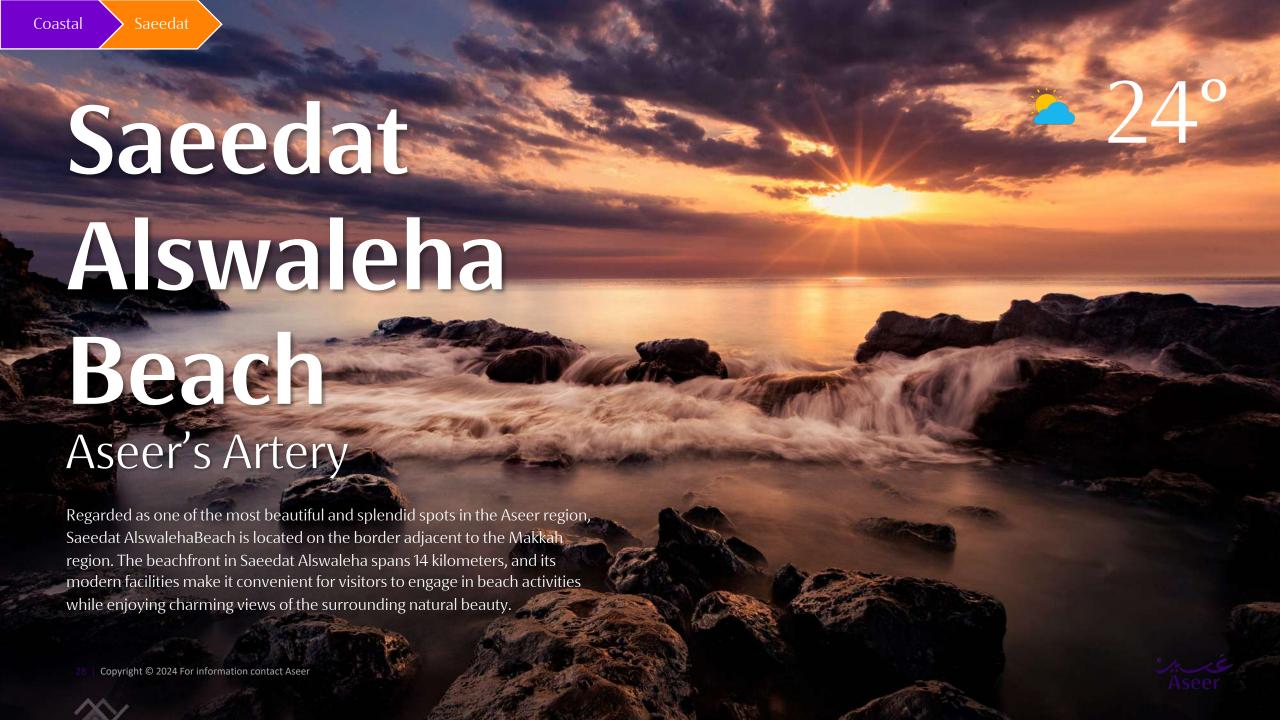

# Waterfront

Aseer's Artery

Prepare for a modern beach excursion with a unique twist at Al Hareedah Beach, situated on the coast of the Aseer region, renowned for its expansive white sands and pristine shores.

The waterfront along the Aseer coast spans over two million square meters, establishing it as the largest waterfront in the Middle East. Located 120 kilometers from the city of Abha, this beachfront destination embodies a modern lifestyle, offering 90 family seating areas, a 20-meter-wide seaside promenade, expansive green spaces covering an area of 200,000 square meters, a marina, a yacht club, a sailing club, children's and water sports facilities, as well as a variety of dining options, cafes, sports fields, and numerous seating areas within the gardens.