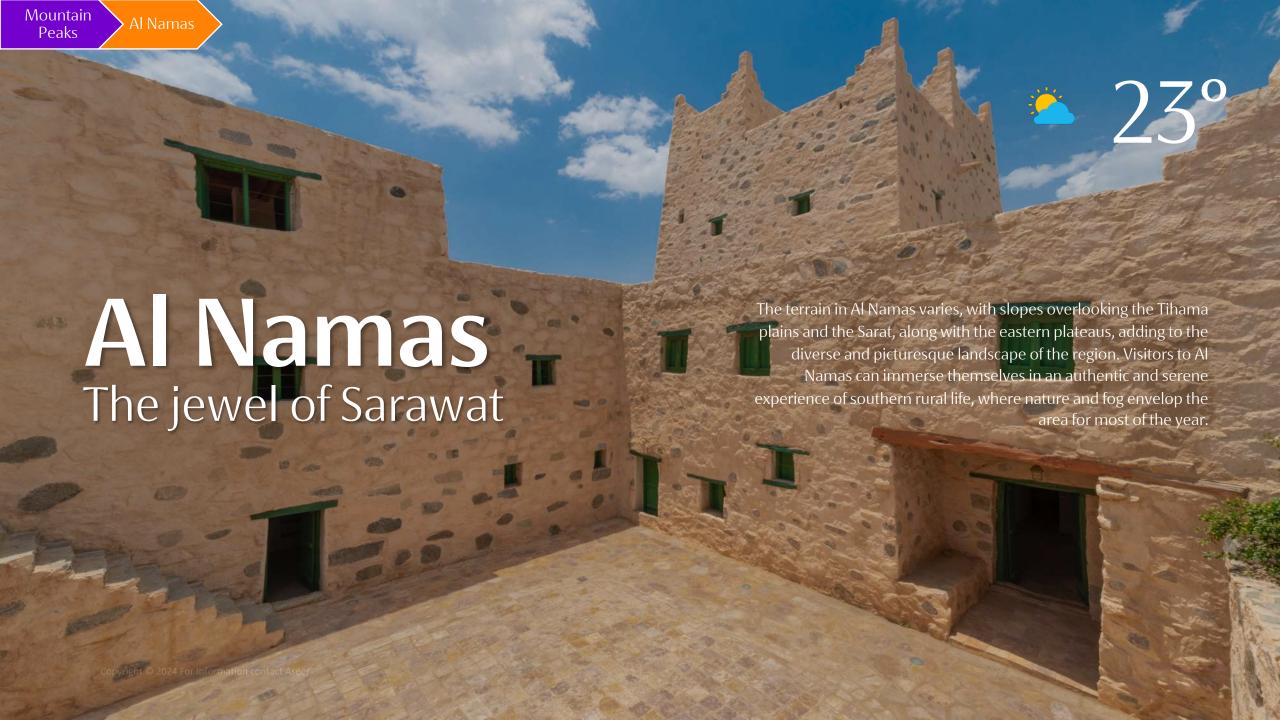

# Tathlith

An oasis where sand intertwines with trees

The climate of Tathlith varies between desert and mountainous, offering a diverse range of activities for its residents, including agriculture, herding, trade, and modern pursuits.

Exploring Tathlith unveils its diverse landscapes, with notable sites such as Wadi Al-Thafn, Al-Raseen, and Jash, ensuring that your visit is a memorable experience. The blend of its desert nature and the fertility of its oases creates a rich natural scene infused with history, culture, and natural beauty.