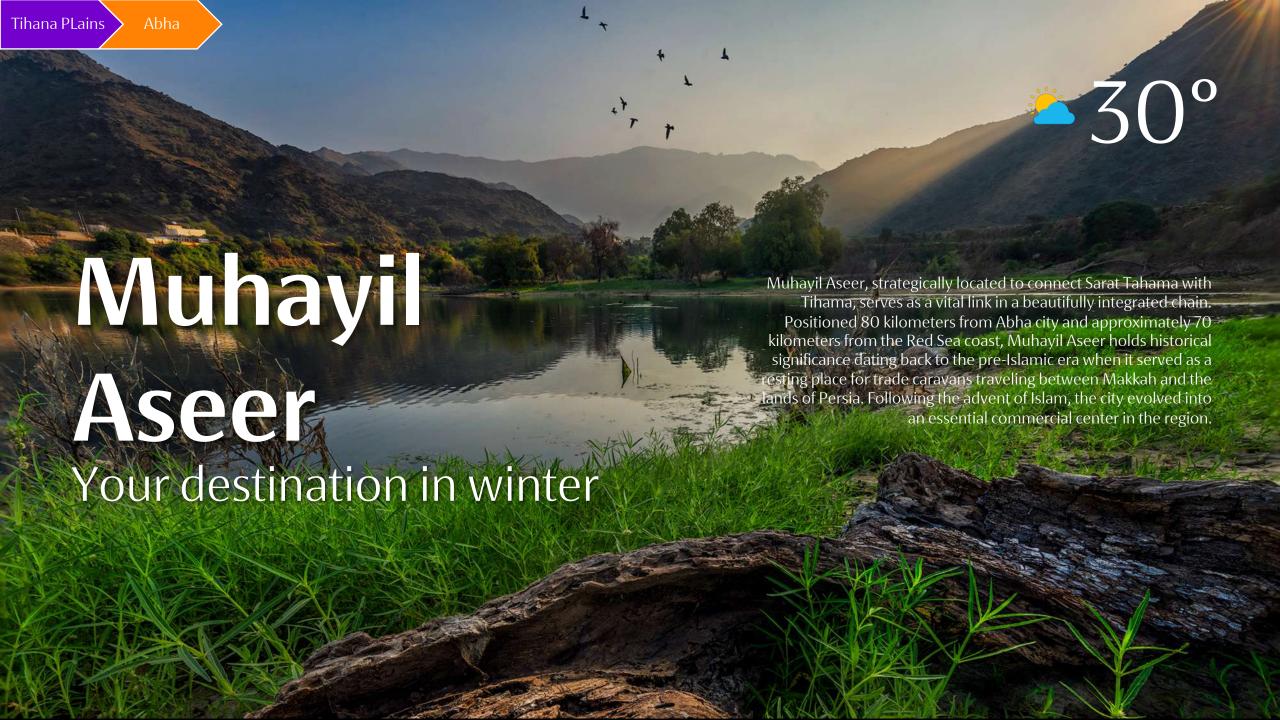

# Tathlith

An oasis where sand intertwines with trees

The climate of Tathlith varies between desert and mountainous, offering a diverse range of activities for its residents, including agriculture, herding, trade, and modern pursuits.

Exploring Tathlith unveils its diverse landscapes, with notable sites such as Wadi Al-Thafn, Al-Raseen, and Jash, ensuring that your visit is a memorable experience. The blend of its desert nature and the fertility of its oases creates a rich natural scene infused with history, culture, and natural beauty.