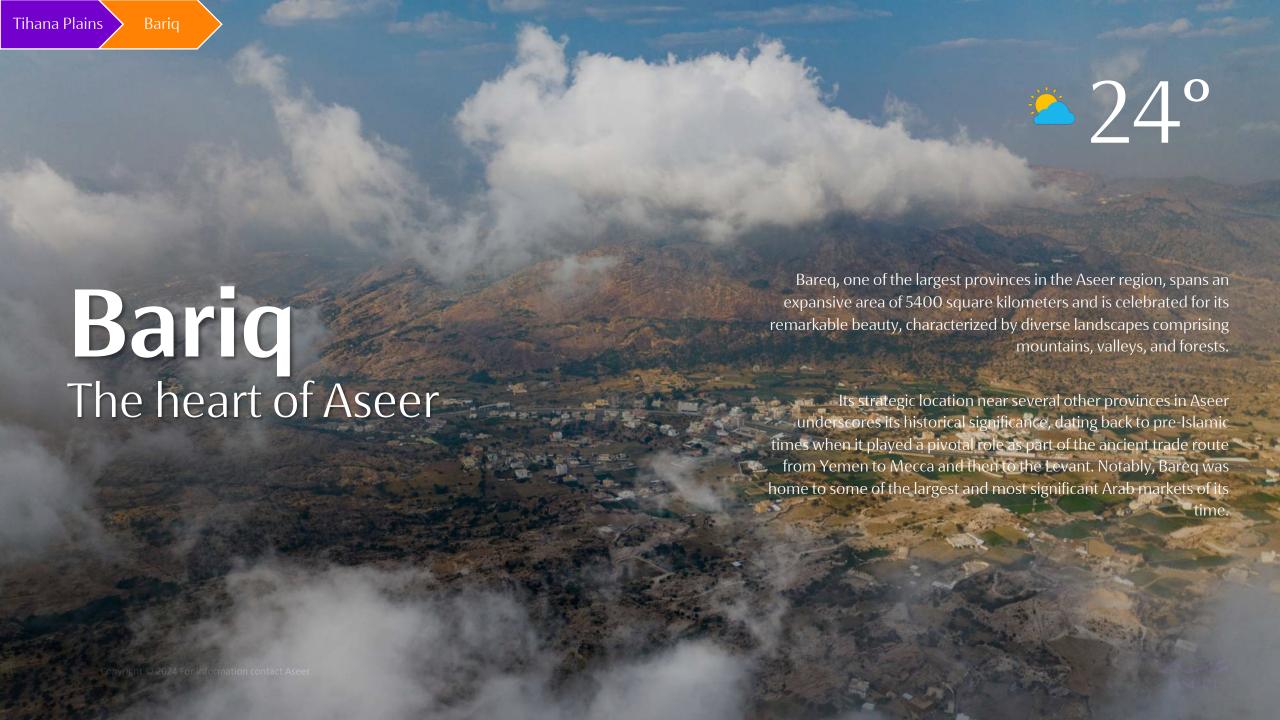

ring an area of 200,000 square meters, a marina, a yacht club, a sailing club, children's and water sports facilities, as well as a variety of dining options, cafes, sports fields, and numerous seating areas within the gardens.







### ~26°

# Tathlith

An oasis where sand intertwines with trees

The climate of Tathlith varies between desert and mountainous, offering a diverse range of activities for its residents, including agriculture, herding, trade, and modern pursuits.

Exploring Tathlith unveils its diverse landscapes, with notable sites such as Wadi Al-Thafn, Al-Raseen, and Jash, ensuring that your visit is a memorable experience. The blend of its desert nature and the fertility of its oases creates a rich natural scene infused with history, culture, and natural beauty.















### **Tourism Programs**

#### **Tourism Program (3 days)**

- **Day 1:** Traditional Breakfast | Hiking from 9:00 AM to 1:00 PM | Traditional Lunch | Cultural tour of museums
- **Day 2:** Breakfast | Visit to a local market or heritage villages | Shamsan Castle | City tour (Tuesday Market, High City, Street Art, Al Miftaha)
  - Day 3: Car trip through the mountains | Sunset viewing and paragliding (Al Shurfa Mountain - Opentop Cars)

#### **Tourism Program (5 days)**

- **Day 1:** Introductory tour in Abha city | Breakfast | Shamsan Castle | Abu Khayal | High City | Lunch (Haneeth)
- **Day 2:** Tour in Al Soudah | Waterfall areas | Palaces and Museums of Al Soudah
- Day 3: Rijal Almaa Village | Honey Hut | Lunch (From local families production, Maghsh, Kabsa, Hanneth) The Rural Hous