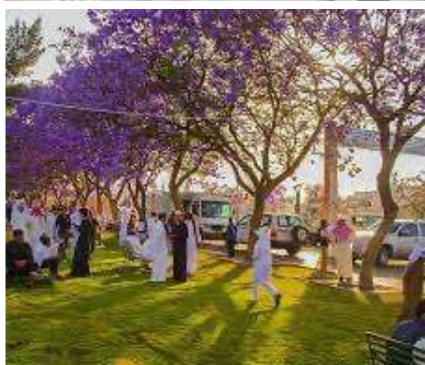

# Home of culture and arts

Aseer is a vibrant tapestry of colors and folk arts, encapsulating a fusion of customs and traditions that embody the authentic spirit of the Kingdom of Saudi Arabia. Each tradition and custom in Aseer serves as a testament to a cultural heritage that resonates to this day through its festivals and arts.

The renowned Aseeri Kat Art, showcased in various arts and handicrafts, has been acknowledged by UNESCO as an intangible cultural heritage. Additionally, Aseer is celebrated for the "Qasab" style, characterized by circular or rectangular structures crafted from mud, stone, or a combination of both, historically used for military observation or grain storage.