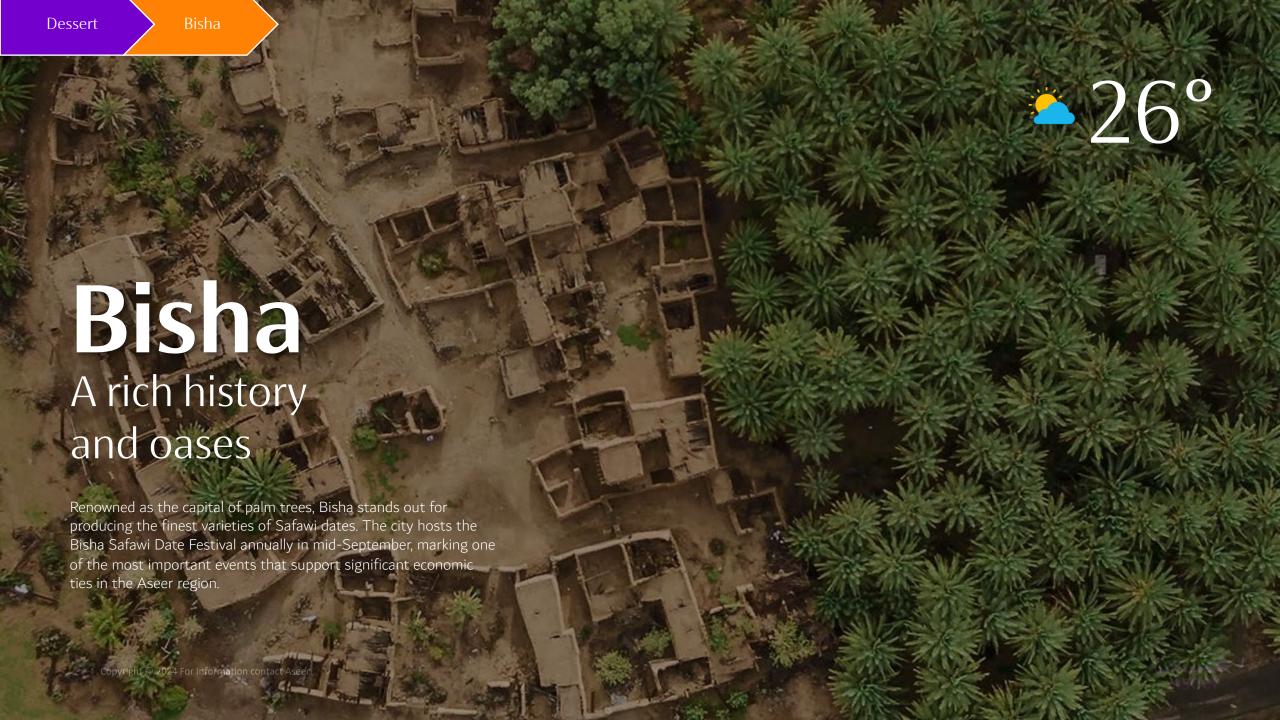

# Tathlith

An oasis where sand intertwines with trees

The climate of Tathlith varies between desert and mountainous, offering a diverse range of activities for its residents, including agriculture, herding, trade, and modern pursuits.

Exploring Tathlith unveils its diverse landscapes, with notable sites such as Wadi Al-Thafn, Al-Raseen, and Jash, ensuring that your visit is a memorable experience. The blend of its desert nature and the fertility of its oases creates a rich natural scene infused with history, culture, and natural beauty.