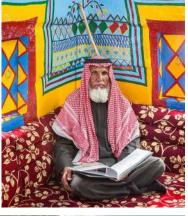

# Home of culture and arts

Aseer is a vibrant tapestry of colors and folk arts, encapsulating a fusion of customs and traditions that embody the authentic spirit of the Kingdom of Saudi Arabia. Each tradition and custom in Aseer serves as a testament to a cultural heritage that resonates to this day through its festivals and arts.

The renowned Aseeri Kat Art, showcased in various arts and handicrafts, has been acknowledged by UNESCO as an intangible cultural heritage. Additionally, Aseer is celebrated for the "Qasab" style, characterized by circular or rectangular structures crafted from mud, stone, or a combination of both, historically used for military observation or grain storage.