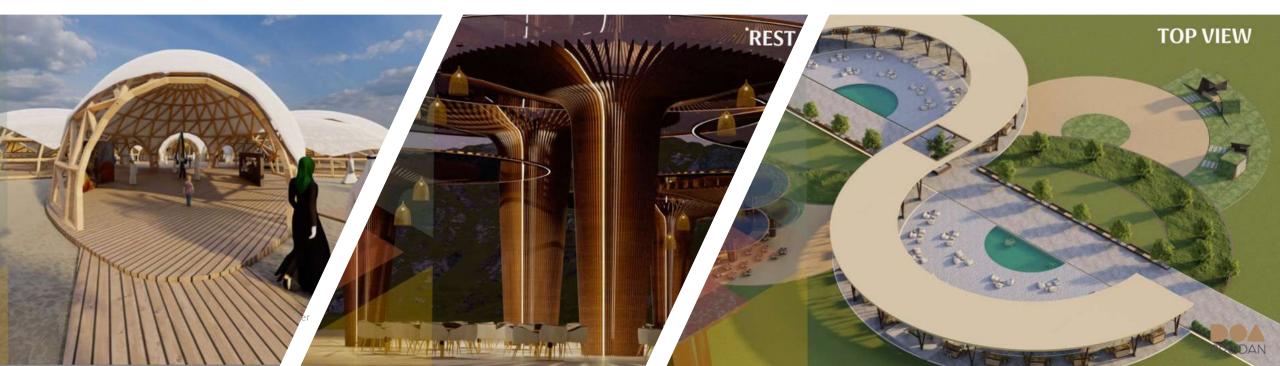

#### Nature nest escape

#### Event description

Nature Nest Escapes is a visionary architecture project nestled in the heart of the mountains, seamlessly blending luxury bungalows with the allure of glamping. The concept revolves around mimicking the natural contours of the mountainous landscape, creating a harmonious and continuous design that mimics the beauty of the