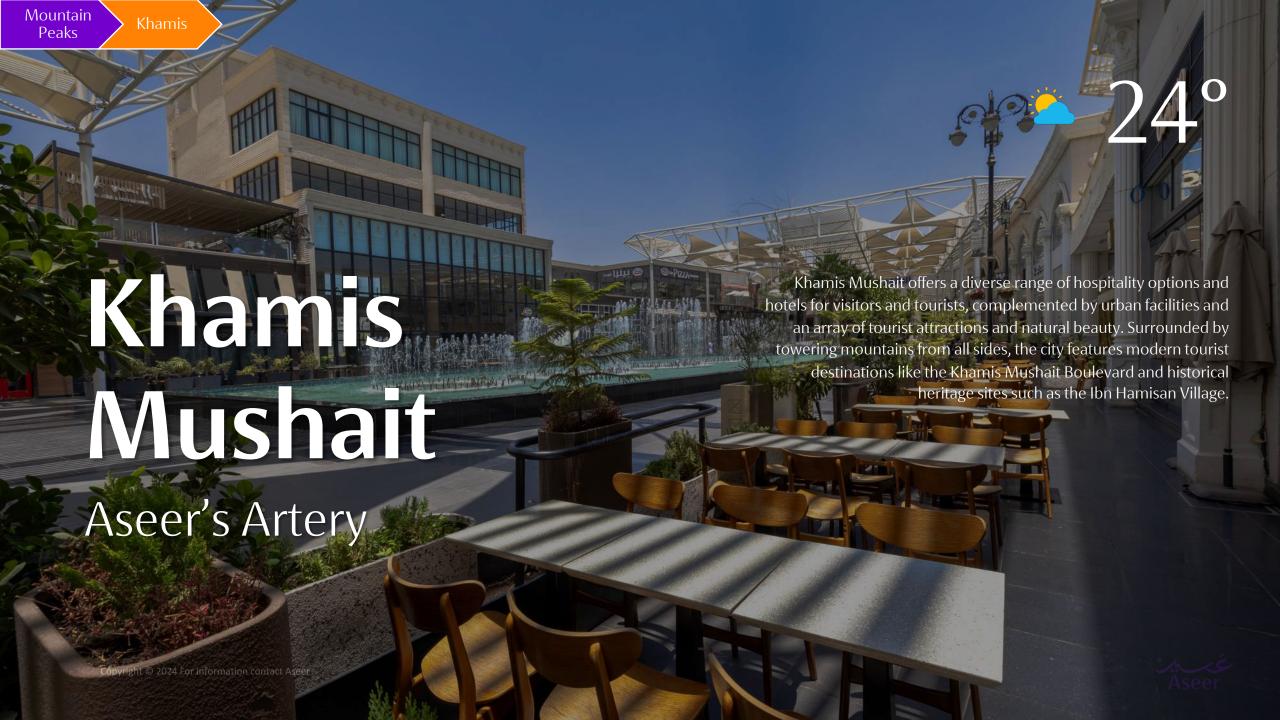

# Waterfront

Aseer's Artery

Prepare for a modern beach excursion with a unique twist at Al Hareedah Beach, situated on the coast of the Aseer region, renowned for its expansive white sands and pristine shores.

The waterfront along the Aseer coast spans over two million square meters, establishing it as the largest waterfront in the Middle East. Located 120 kilometers from the city of Abha, this beachfront destination embodies a modern lifestyle, offering 90 family seating areas, a 20-meter-wide seaside promenade, expansive green spaces covering an area of 200,000 square meters, a marina, a yacht club, a sailing club, children's and water sports facilities, as well as a variety of dining options, cafes, sports fields, and numerous seating areas within the gardens.