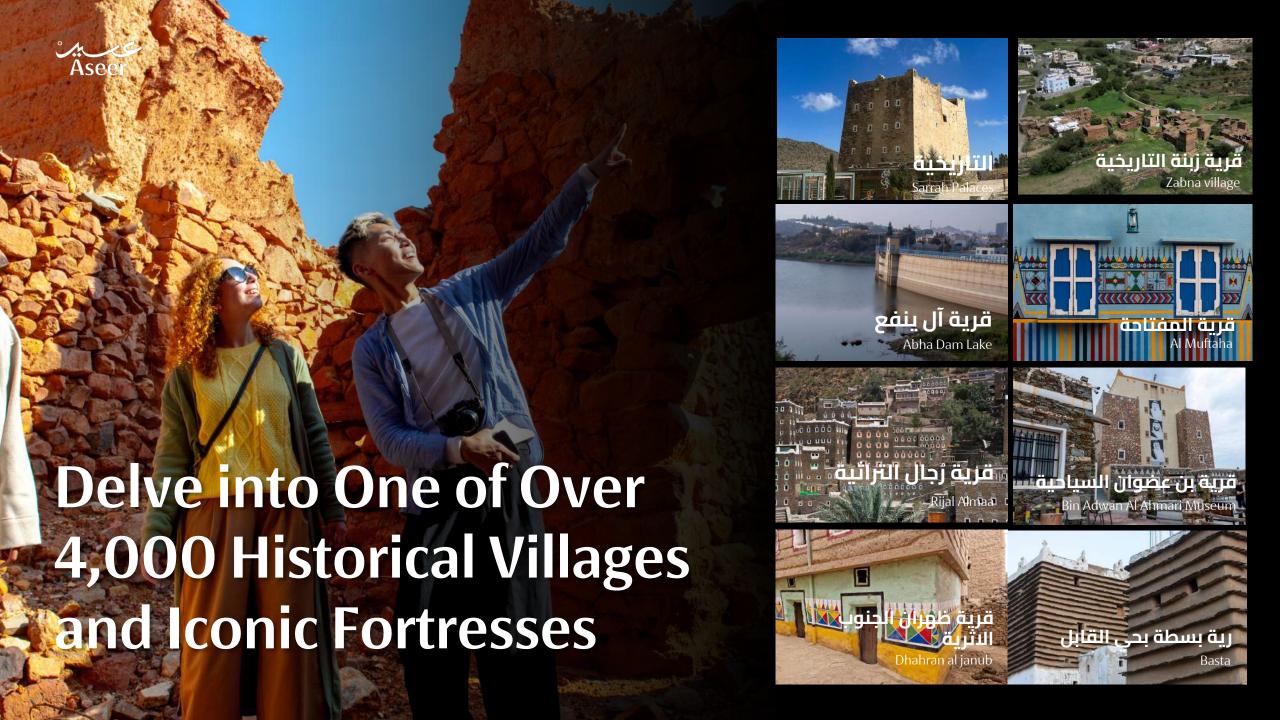

# Where history comes alive

Aseer boasts a profound and illustrious history that spans millennia, serving as a crossroads for diverse civilizations. Across the ages, Aseer has posed formidable challenges to invaders and colonizers, owing to its rugged terrain, the resilience of its people, and their unwavering determination.

Numerous sites in Aseer bear witness to a rich cultural heritage that has withstood the test of time, defying external influences. This includes over 4,000 historical villages scattered throughout the region, as well as palaces, forts, and majestic castles that have endured for over seven centuries, standing as enduring testaments to the region's storied past