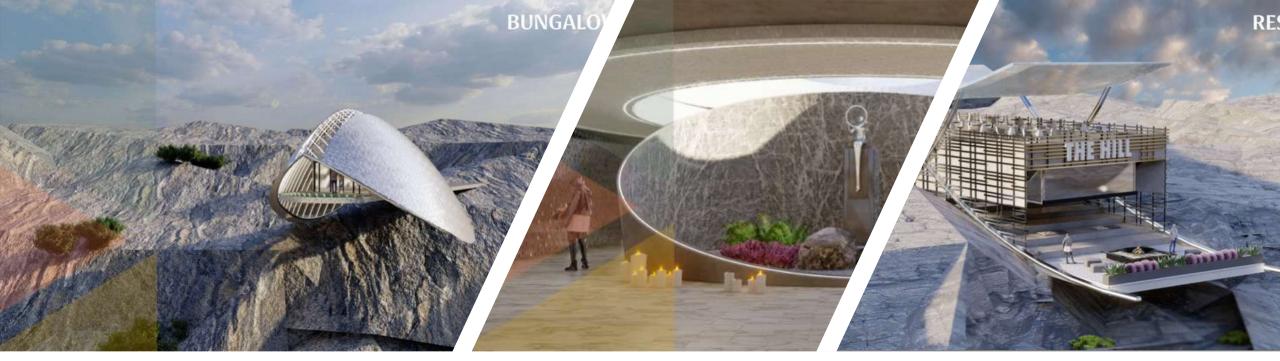

#### Nature nest escape

#### Event description

Nature Nest Escapes is a visionary architecture project nestled in the heart of the mountains, seamlessly blending luxury bungalows with the allure of glamping. The concept revolves around mimicking the natural contours of the mountainous landscape, creating a harmonious and continuous design that mimics the beauty of the