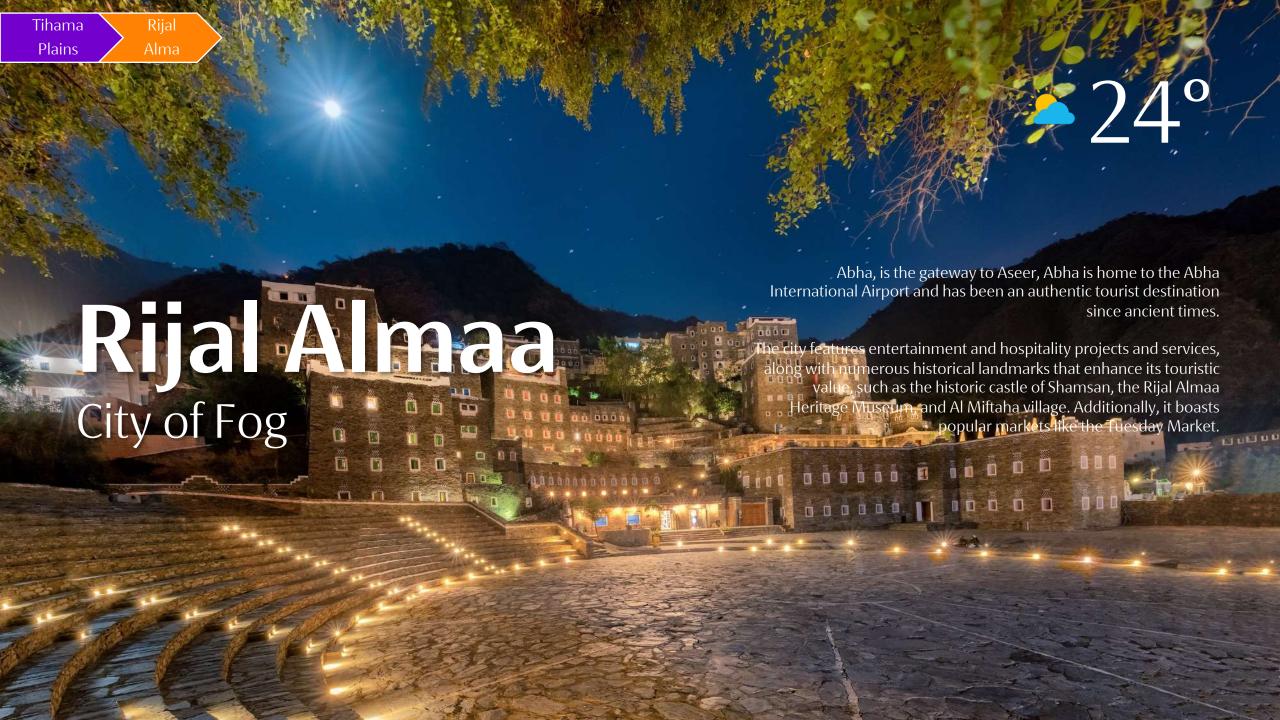

#### **Tourism Program (3 days)**

- **Day 1:** Traditional Breakfast | Hiking from 9:00 AM to 1:00 PM | Traditional Lunch | Cultural tour of museums
- **Day 2:** Breakfast | Visit to a local market or heritage villages | Shamsan Castle | City tour (Tuesday Market, High City, Street Art, Al Miftaha)
  - Day 3: Car trip through the mountains | Sunset viewing and paragliding (Al Shurfa Mountain - Opentop Cars)

#### **Tourism Program (5 days)**

- **Day 1:** Introductory tour in Abha city | Breakfast | Shamsan Castle | Abu Khayal | High City | Lunch (Haneeth)
- **Day 2:** Tour in Al Soudah | Waterfall areas | Palaces and Museums of Al Soudah
- Day 3: Rijal Almaa Village | Honey Hut | Lunch (From local families production, Maghsh, Kabsa, Hanneth) The Rural House in Haswah | Agabet Dlaa
- Day 4: Reem Valley off-road trip | Lunch in the desert Coastal area in Al Hareegah and sunset viewing at the sea | Dinner (fish)
  - **Day 5:** Traditional breakfast | Hiking in Wadi Bin Hushabal | Dinner in Qantab Village

#### **Tourism Program (7 days)**

- **Day 1:** Introductory tour in Abha city | Breakfast | Shamsan Castle | Abu Khayal | High City | Lunch (Haneeth)
- Day 2: Tour in Al Soudah | Waterfall areas | Palaces and Museums of Al Soudah
- Day 3: Rijal Almaa Village | Honey Hut | Lunch (From local families production, Maghsh, Kabsa, Hanneth) | The Rural House in Haswah | Agabet Dlaa
- **Day 4:** Reem Valley off-road trip | Lunch in the desert | Coastal area in Al Hareeqah and watching the sunset at the sea | Dinner (fish)
- Day 5: Traditional breakfast | Hiking in Wadi Bin Hushabal | Dinner in Qantab Village
- Day 6: Road trip (car) among the mountainsm sunset viewing and paragliding (Jabal Al Sharif – Open-top Cars)
- Day 7: Traditional breakfast | Hiking from 9:00 AM to 1:00 PM | Traditional lunch | Cultural tour in museums