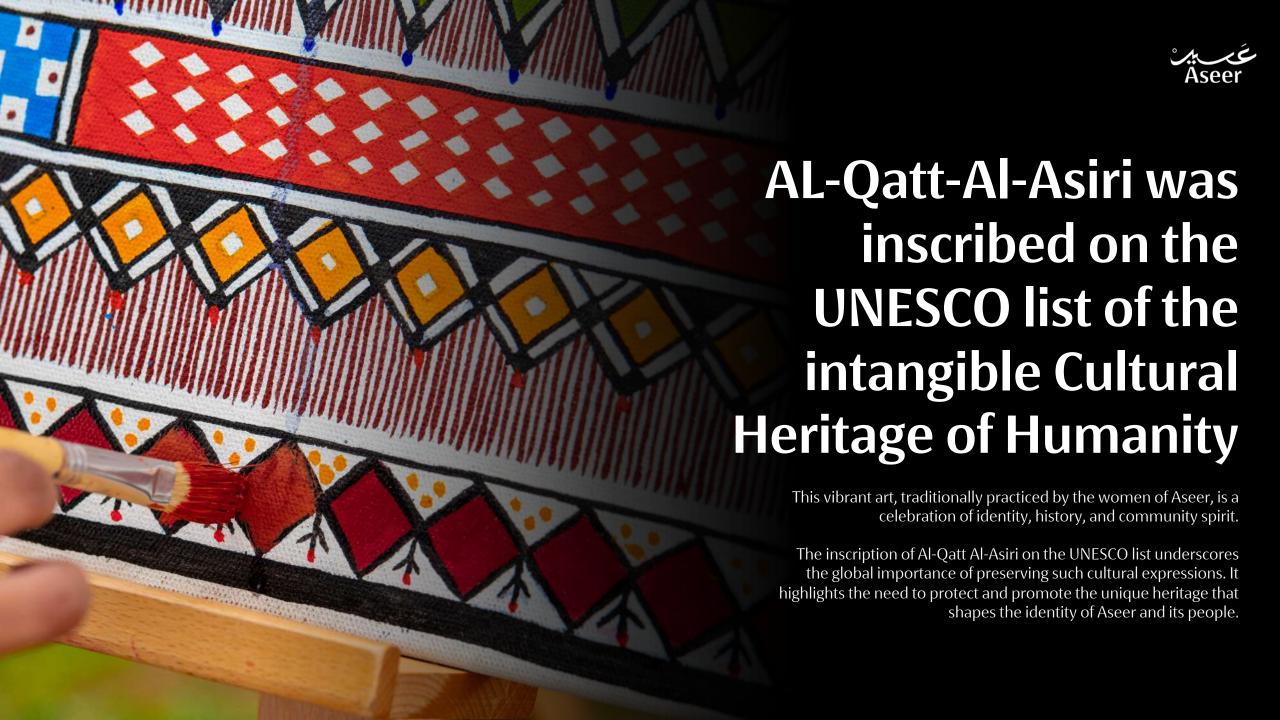

# Home of culture and arts

Aseer is a vibrant tapestry of colors and folk arts, encapsulating a fusion of customs and traditions that embody the authentic spirit of the Kingdom of Saudi Arabia. Each tradition and custom in Aseer serves as a testament to a cultural heritage that resonates to this day through its festivals and arts.

The renowned Aseeri Kat Art, showcased in various arts and handicrafts, has been acknowledged by UNESCO as an intangible cultural heritage. Additionally, Aseer is celebrated for the "Qasab" style, characterized by circular or rectangular structures crafted from mud, stone, or a combination of both, historically used for military observation or grain storage.