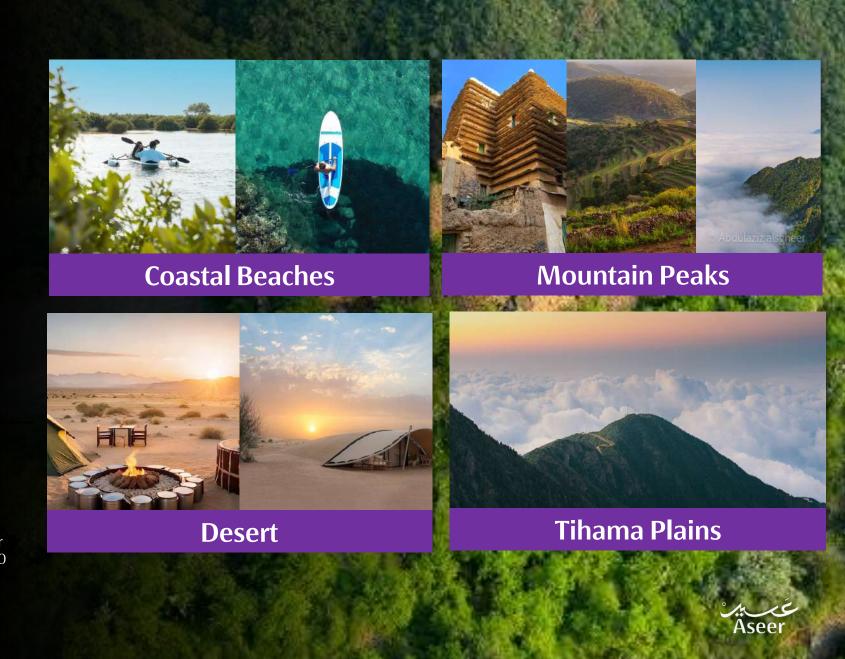

# Aseer's Hidden Gem

In Aseer, the landscapes are a testament to nature's artistry, offering a diverse array of views and contrasting climatic conditions.

The region encompasses lofty mountain peaks, accounting for 34.3% of the area, with elevations ranging from 2000 to 3000 meters.

**Tihama Plains** 

**Mountain Peaks** 

| _  |    |      | - I  |    |
|----|----|------|------|----|
|    | mn | Ing  | I ri | nc |
| Ca | ш  | 1112 |      | บอ |
|    |    | O    |      |    |

Visits to Historical & archaeological landmarks

**Enjoying Natural Landscapes** 

**Exploring Arts and Culture of Aseer** 

#### **Attending Folklore Celebrations**

Dune Bashing

Visiting Date Palm Farms

Attending Camel Festival

Horseback Riding

**Experiencing Aseeri Cuisine** 

Parks

**Exploring Rural Huts** 

Surfing

Rowing

Scuba Diving

**Beach Football** 

Fishing

Sea Cruises

Meditation and relaxation in nature

**Mountain Biking** 

**Mountain Climbing** 

**Adventure Tours** 

Paragliding