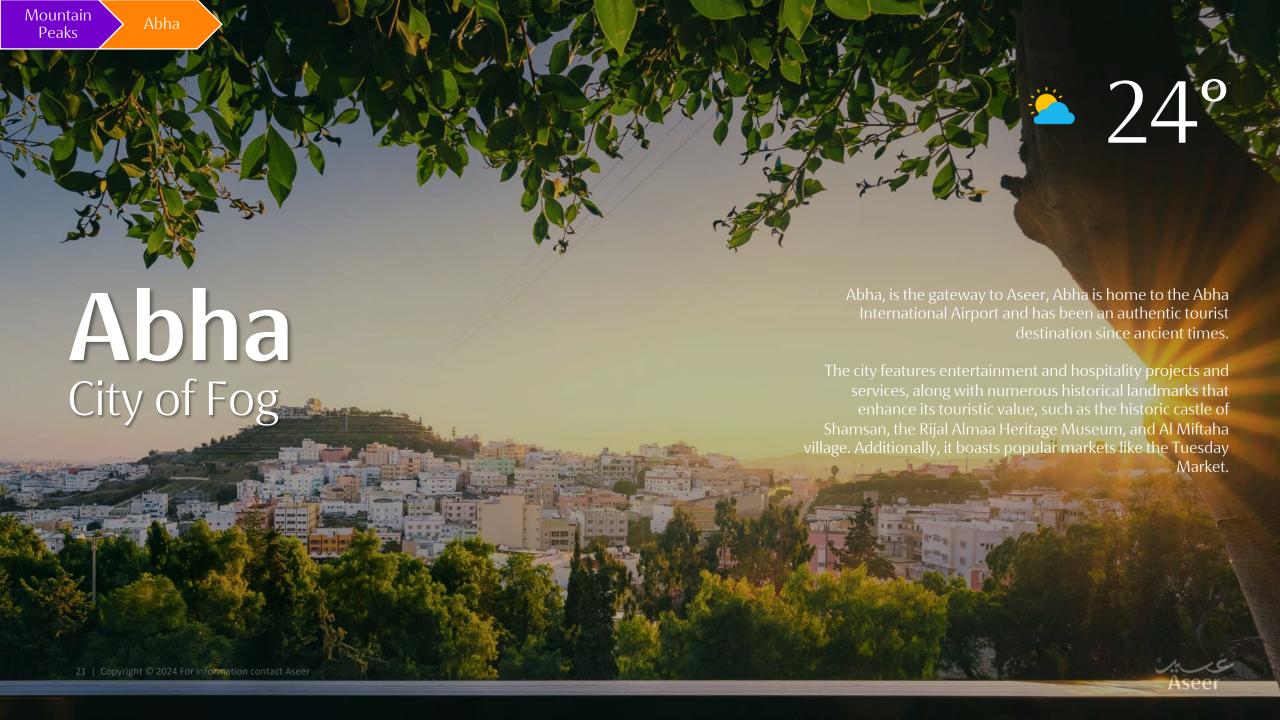

### 24°

#### **Tourism Program (3 days)**

- **Day 1:** Traditional Breakfast | Hiking from 9:00 AM to 1:00 PM | Traditional Lunch | Cultural tour of museums
- **Day 2:** Breakfast | Visit to a local market or heritage villages | Shamsan Castle | City tour (Tuesday Market, High City, Street Art, Al Miftaha)
  - Day 3: Car trip through the mountains | Sunset viewing and paragliding (Al Shurfa Mountain - Opentop Cars)

#### **Tourism Program (5 days)**

- **Day 1:** Introductory tour in Abha city | Breakfast | Shamsan Castle | Abu Khayal | High City | Lunch (Haneeth)
- **Day 2:** Tour in Al Soudah | Waterfall areas | Palaces and Museums of Al Soudah
- Day 3: Rijal Almaa Village | Honey Hut | Lunch (From local families production, Maghsh, Kabsa, Hanneth) The Rural House in Haswah | Agabet Dlaa
- Day 4: Reem Valley off-road trip | Lunch in the desert Coastal area in Al Hareegah and sunset viewing at the sea | Dinner (fish)
  - **Day 5:** Traditional breakfast | Hiking in Wadi Bin Hushabal | Dinner in Qantab Village

#### **Tourism Program (7 days)**

- **Day 1:** Introductory tour in Abha city | Breakfast | Shamsan Castle | Abu Khayal | High City | Lunch (Haneeth)
- Day 2: Tour in Al Soudah | Waterfall areas | Palaces and Museums of Al Soudah
- Day 3: Rijal Almaa Village | Honey Hut | Lunch (From local families production, Maghsh, Kabsa, Hanneth) | The Rural House in Haswah | Agabet Dlaa
- **Day 4:** Reem Valley off-road trip | Lunch in the desert | Coastal area in Al Hareeqah and watching the sunset at the sea | Dinner (fish)
- Day 5: Traditional breakfast | Hiking in Wadi Bin Hushabal | Dinner in Qantab Village
- Day 6: Road trip (car) among the mountainsm sunset viewing and paragliding (Jabal Al Sharif – Open-top Cars)
- Day 7: Traditional breakfast | Hiking from 9:00 AM to 1:00 PM | Traditional lunch | Cultural tour in museums