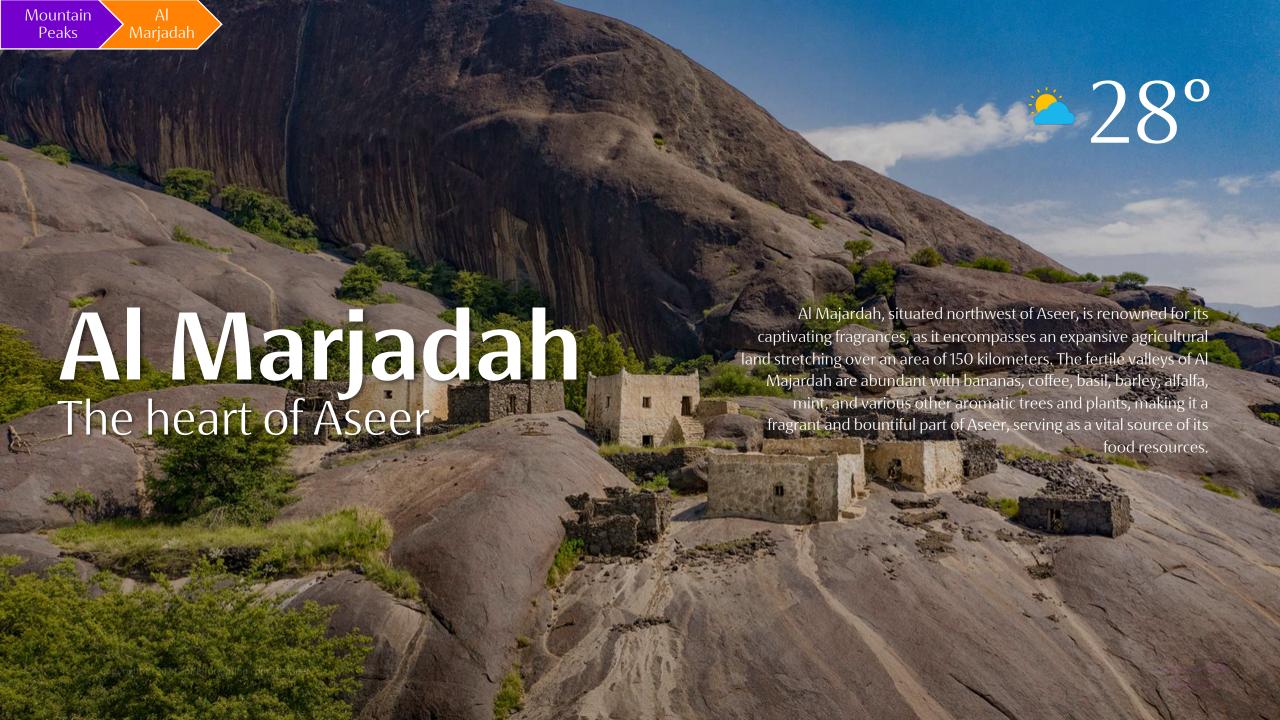

# Aseer's Hidden Gem

In Aseer, the landscapes are a testament to nature's artistry, offering a diverse array of views and contrasting climatic conditions.

The region encompasses lofty mountain peaks, accounting for 34.3% of the area, with elevations ranging from 2000 to 3000 meters.