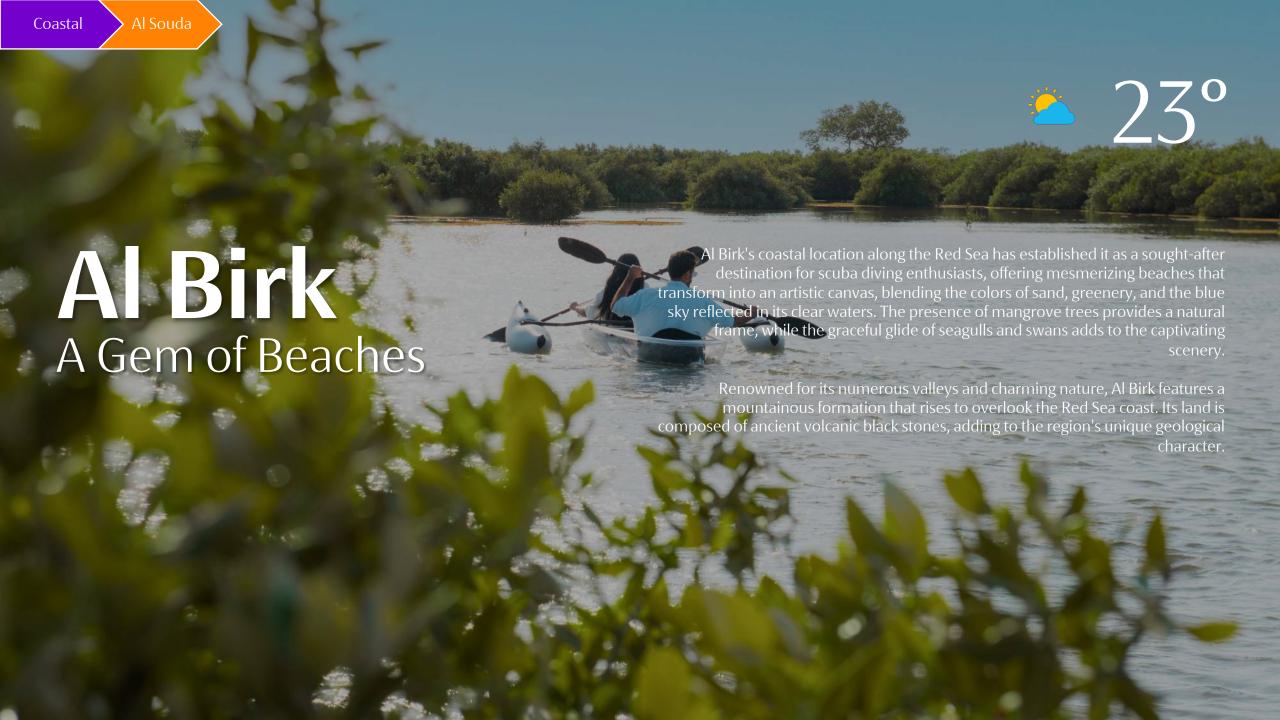

# Waterfront

Aseer's Artery

Prepare for a modern beach excursion with a unique twist at Al Hareedah Beach, situated on the coast of the Aseer region, renowned for its expansive white sands and pristine shores.

The waterfront along the Aseer coast spans over two million square meters, establishing it as the largest waterfront in the Middle East. Located 120 kilometers from the city of Abha, this beachfront destination embodies a modern lifestyle, offering 90 family seating areas, a 20-meter-wide seaside promenade, expansive green spaces covering an area of 200,000 square meters, a marina, a yacht club, a sailing club, children's and water sports facilities, as well as a variety of dining options, cafes, sports fields, and numerous seating areas within the gardens.