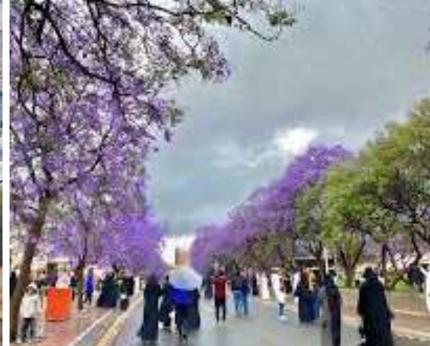

# Home of culture and arts

Aseer is a vibrant tapestry of colors and folk arts, encapsulating a fusion of customs and traditions that embody the authentic spirit of the Kingdom of Saudi Arabia. Each tradition and custom in Aseer serves as a testament to a cultural heritage that resonates to this day through its festivals and arts.

The renowned Aseeri Kat Art, showcased in various arts and handicrafts, has been acknowledged by UNESCO as an intangible cultural heritage. Additionally, Aseer is celebrated for the "Qasab" style, characterized by circular or rectangular structures crafted from mud, stone, or a combination of both, historically used for military observation or grain storage.