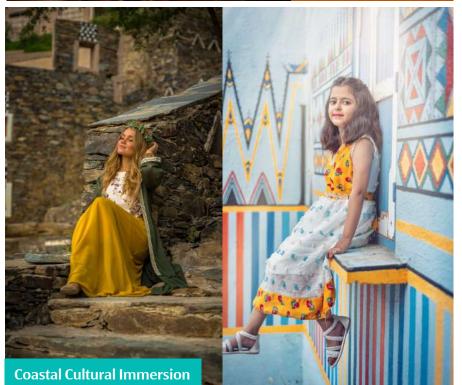

# Home of culture and arts

Aseer is a vibrant tapestry of colors and folk arts, encapsulating a fusion of customs and traditions that embody the authentic spirit of the Kingdom of Saudi Arabia. Each tradition and custom in Aseer serves as a testament to a cultural heritage that resonates to this day through its festivals and arts.

The renowned Aseeri Kat Art, showcased in various arts and handicrafts, has been acknowledged by UNESCO as an intangible cultural heritage. Additionally, Aseer is celebrated for the "Qasab" style, characterized by circular or rectangular structures crafted from mud, stone, or a combination of both, historically used for military observation or grain storage.