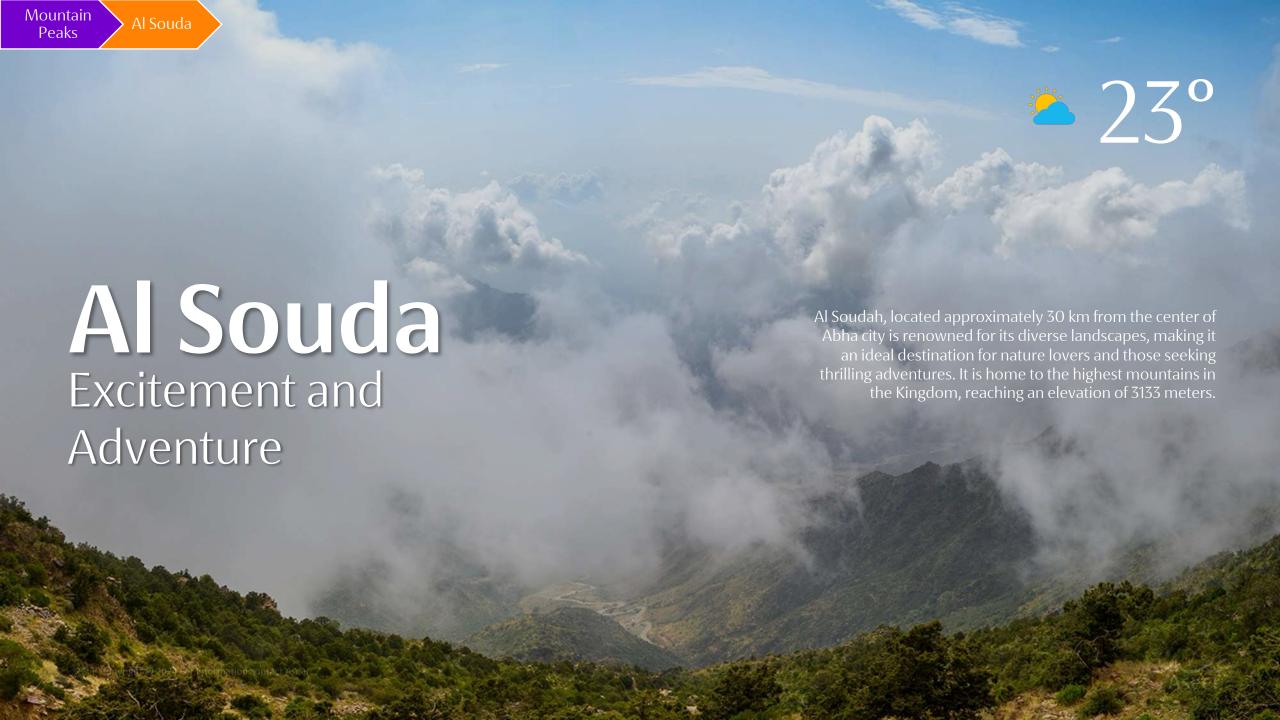

# Aseer's Hidden Gem

In Aseer, the landscapes are a testament to nature's artistry, offering a diverse array of views and contrasting climatic conditions.

The region encompasses lofty mountain peaks, accounting for 34.3% of the area, with elevations ranging from 2000 to 3000 meters.