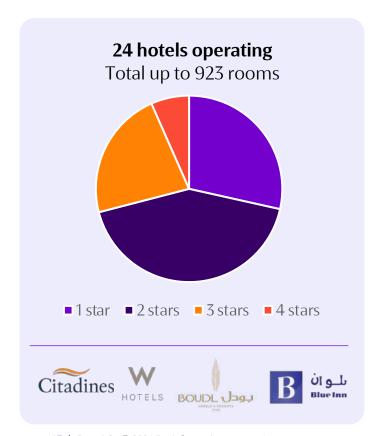

# **Aseer Accommodation Landscape:** Exploring Stay Options

For budget-conscious travelers, Aseer boasts a myriad of economy accommodations. Whether it is cozy furnished apartments or budget hotels offering essential amenities, visitors can find comfort without breaking the bank.