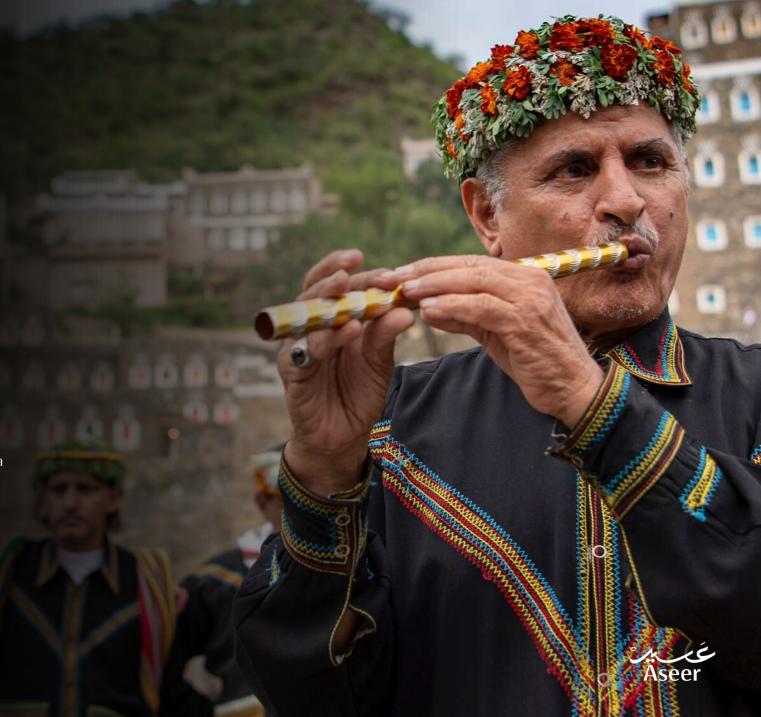

# Home of culture and arts

Aseer is a vibrant tapestry of colors and folk arts, encapsulating a fusion of customs and traditions that embody the authentic spirit of the Kingdom of Saudi Arabia. Each tradition and custom in Aseer serves as a testament to a cultural heritage that resonates to this day through its festivals and arts.

The renowned Aseeri Kat Art, showcased in various arts and handicrafts, has been acknowledged by UNESCO as an intangible cultural heritage. Additionally, Aseer is celebrated for the "Qasab" style, characterized by circular or rectangular structures crafted from mud, stone, or a combination of both, historically used for military observation or grain storage.