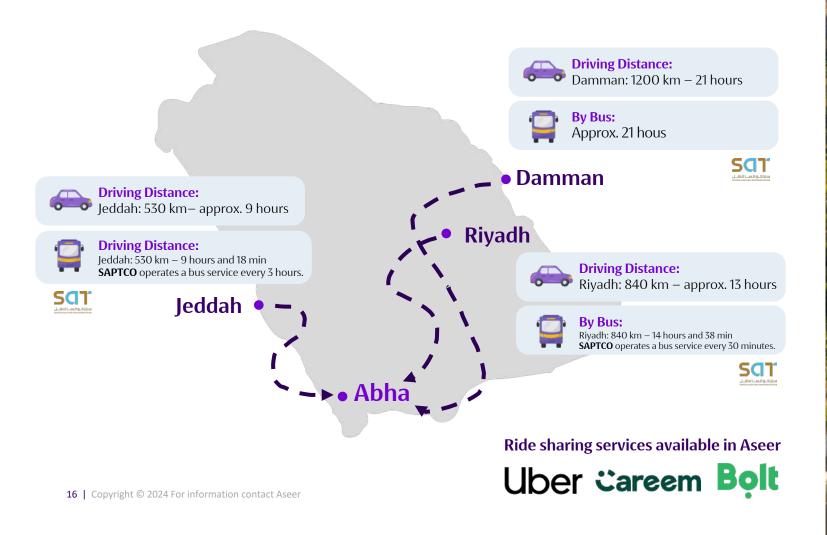

## **Aseer Connectivity Landscape:** Exploring Transportation Options

You can either take a bus or drive to Abha from several destinations in Saudi Arabia.