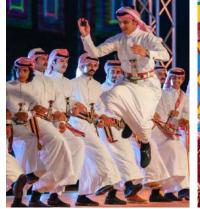

# Home of culture and arts

Aseer is a vibrant tapestry of colors and folk arts, encapsulating a fusion of customs and traditions that embody the authentic spirit of the Kingdom of Saudi Arabia. Each tradition and custom in Aseer serves as a testament to a cultural heritage that resonates to this day through its festivals and arts.

The renowned Aseeri Kat Art, showcased in various arts and handicrafts, has been acknowledged by UNESCO as an intangible cultural heritage. Additionally, Aseer is celebrated for the "Qasab" style, characterized by circular or rectangular structures crafted from mud, stone, or a combination of both, historically used for military observation or grain storage.